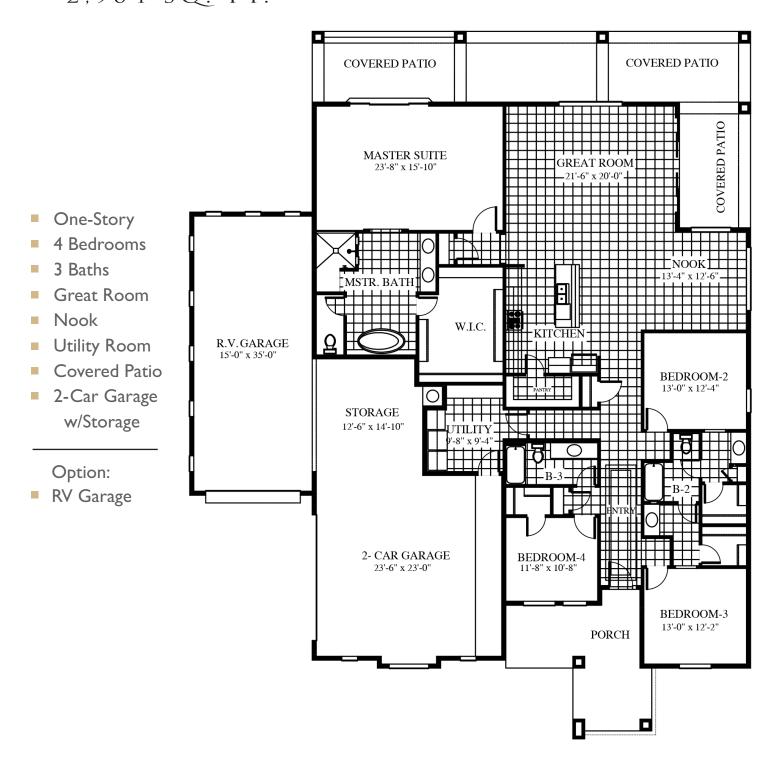

ate only. Total plan square footage calculations are from the outside of exterior walls and include interior partition walls. Optional features may be included at additional costs and are subject to construction cutoff dates. Lot premiums and HOA fees may apply. All maps, plans, landscaping and elevation renderings (color and black and white) are artists' conceptions and are subject to change; these are not lot specific and are meant to shown dimension. This presentation constitutes intellectual property of CareFree Homes. Any copying, reproduction or use of this information without the written authorization of CareFree Homes is strictly prohibited. Prices and promotions are subject to change without notice. Consult a Sales Associate for additional information.



**REGAL** 2,904 SQ. FT.