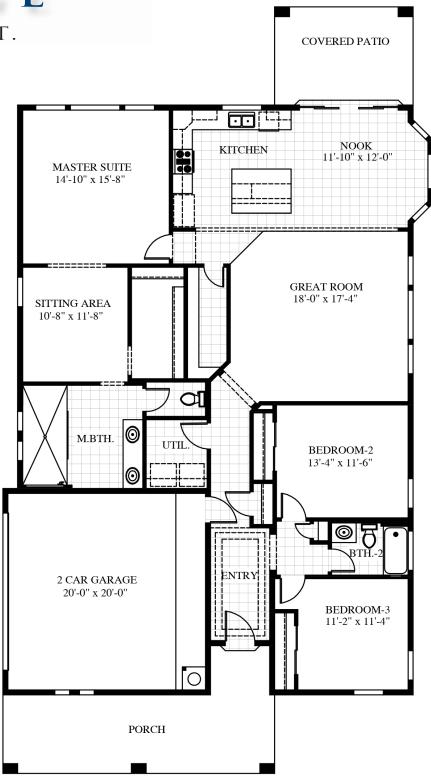

## MIRAGE

1,995 SQ. FT.

- One-Story3 Bedrooms
- 2 Baths
- Great Room
- Nook
- Sitting Area
- Utility Room
- Covered Patio
- 2-Car Garage