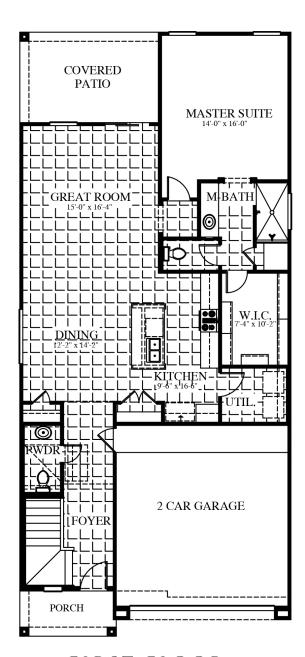

2,453 SQ. FT.

SECOND FLOOR

FIRST FLOOR

- Two-Story
- 4 Bedrooms
- 2 1/2 Baths
- Great Room
- Dining Area
- Loft
- Utility Room
- Covered Patio
- 2-Car Garage