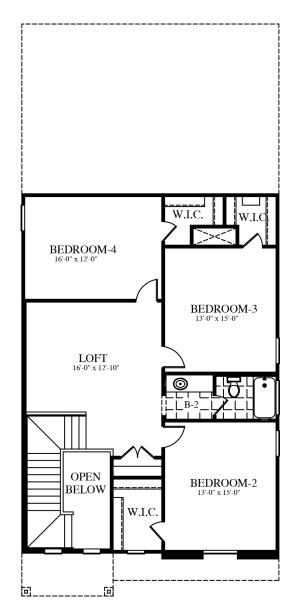

2,453 SQ. FT.

SECOND FLOOR

FIRST FLOOR

- Two-Story
- 4 Bedrooms
- 2 1/2 Baths
- Great Room
- Dining Area
- Loft
- Utility Room
- Covered Patio
- 2-Car Garage