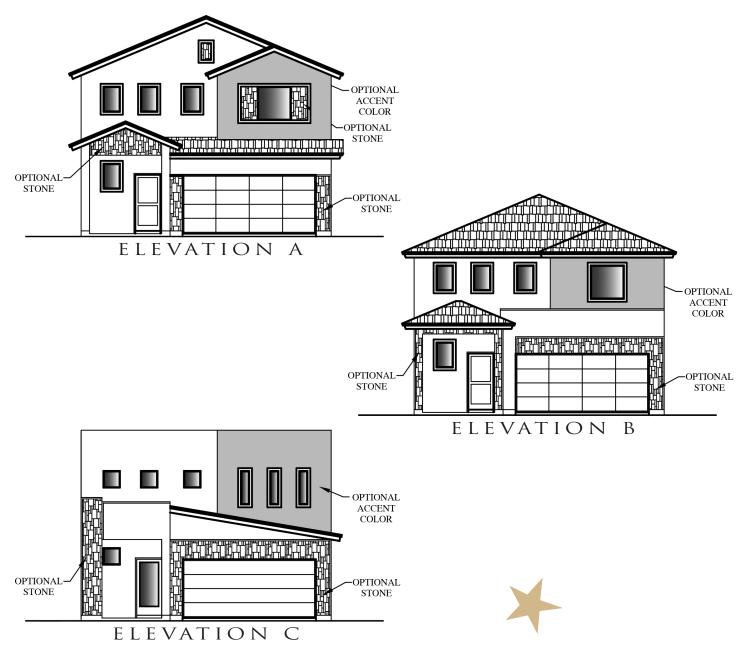

## MESQUITE

2,453 SQ. FT.

Care Free Homes.com

Iln a continuing effort to improve our product, Carefree Homes reserves the right to make changes or modifications to floor plans, specifications, materials, features and colors without notice. Window styles, availability, sizes and locations as well as ceiling heights and vaults and livable square footage will vary with choice of exterior elevations. All floor plans and lot square footages are approximate only. Total plan square footage calculations are from the outside of exterior walls and include interior partition walls. Optional features may be included at additional costs and are subject to construction cutoff dates. Lot premiums and HOA fees may apply. All maps, plans, landscaping and color elevation renderings are artists' conceptions and is for demonstration purpose only. Exterior stone is optional. Exterior stone placement, landscaping, and stucco color combinations may vary. This presentation constitutes intellectual property of Carefree Homes. Any copying, reproduction or use of this information without the written authorization of Carefree Homes is strictly prohibited. Prices are subject to change without notice. Consult a Sales Associate for additional information.