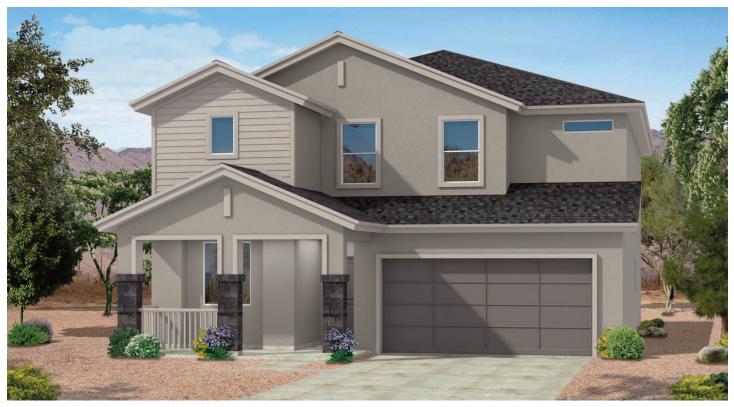

## MERCURY

2,546 SQ. FT.

## ELEVATION A

**PLAN 3628** 

Care Free Homes.com

In a continuing effort to improve our product, CareFree Homes reserves the right to make changes or modifications to floor plans, specifications, materials, features and colors without notice. Window styles, availability, sizes and locations as well as ceiling heights and vaults and livable square footage will vary with choice of exterior elevations. All floor plans and lot square footages are approximate only. Total plan square footage calculations are from the outside of exterior walls and include interior partition walls. Optional features may be included at additional costs and are subject to construction cutoff dates. Lot premiums and HOA fees may apply. All maps, plans, landscaping and color elevation renderings are artists' conceptions and is for demonstration purpose only. Exterior stone is optional. Exterior stone placement, landscaping, and stucco color combinations may vary. This presentation constitutes intellectual property of CareFree Homes. Any copying, reproduction or use of this information without the written authorization of CareFree Homes is strictly prohibited. Prices are subject to change without notice. Consult a Sales Associate for additional information.

## MERCURY

2,546 SQ. FT.

- Two-Story
- 4 Bedrooms
- 3 Baths
- Great Room
- Dining Area
- Loft
- Utility Room
- Covered Patio
- 2-Car Garage