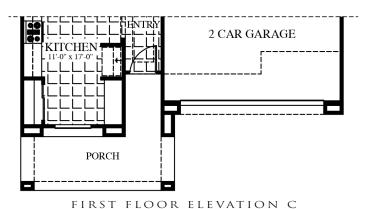

## MERCURY

2,546 SQ. FT.

- Two-Story
- 4 Bedrooms
- 3 Baths
- Great Room
- Dining Area
- Loft
- Utility Room
- Covered Patio
- 2-Car Garage