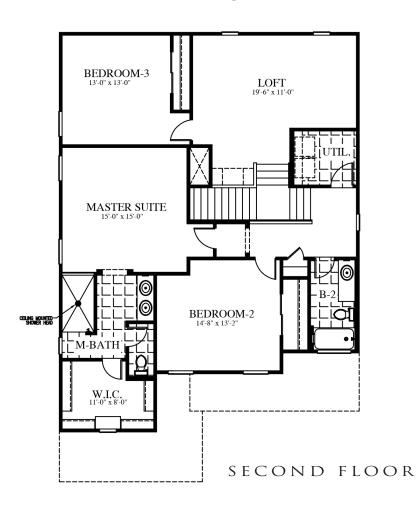

## MERCURY

2,546 SQ. FT.

- Two-Story
- 4 Bedrooms
- 3 Baths
- Great Room
- Dining Area
- Loft
- Utility Room
- Covered Patio
- 2-Car Garage