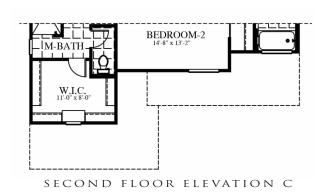

## MERCURY

2,546 SQ. FT.

- Two-Story
- 4 Bedrooms
- 3 Baths
- Great Room
- Dining Area
- Loft
- Utility Room
- Covered Patio
- 2-Car Garage