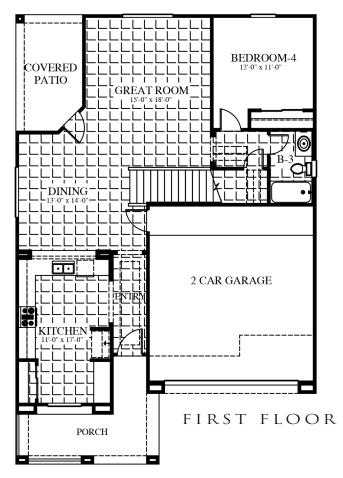

## MERCURY

2,546 SQ. FT.

- Two-Story
- 4 Bedrooms
- 3 Baths
- Great Room
- Dining Area
- Loft
- Utility Room
- Covered Patio
- 2-Car Garage