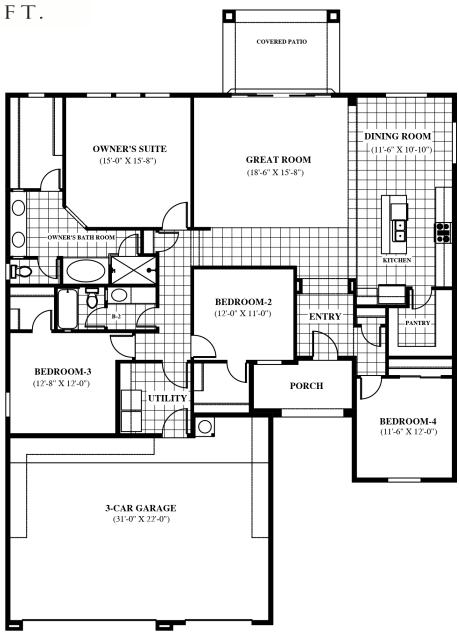

6.6.24

- One-Story
- 4 Bedrooms
- 2 Baths
- Great Room
- Dining Room
- Utility Room
- Covered Patio
- 3-Car Garage