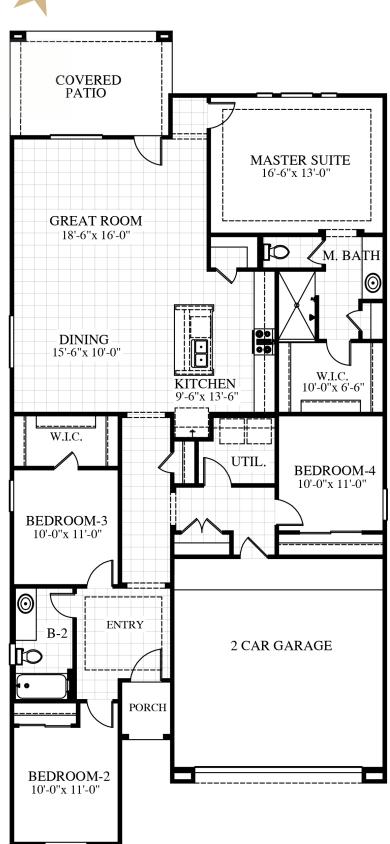

1,894 SQ. FT.

In a continuing effort to improve our product, CareFree Homes reserves the right to make changes or modifications to floor plans, specifications, materials, features and colors without notice. Window styles, availability, sizes and locations as well as ceiling heights and vaults and livable square footage will vary with choice of exterior elevations. All floor plans and lot square footages are approximate only. Total plan square footage calculations are from the outside of exterior walls and include interior partition walls. Optional features may be included at additional costs and are subject to construction cutoff dates. Lot premiums and HOA fees may apply. All maps, plans, landscaping and color elevation renderings are artists' conceptions and is for demonstration purpose only. Exterior stone is optional. Exterior stone placement, landscaping, and stucco color combinations may vary. This presentation constitutes intellectual property of CareFree Homes. Any copying, reproduction or use of this information without the written authorization of CareFree Homes is strictly prohibited. Prices are subject to change without notice. Consult a Sales Associate for additional information. 2.26.24

1,894 SQ. FT.

- One-Story
- 4 Bedrooms
- 2 Baths
- Great Room
- Dining Area
- Utility Room
- Covered Patio
- 2-Car Garage

FLOORPLAN ELEVATION C