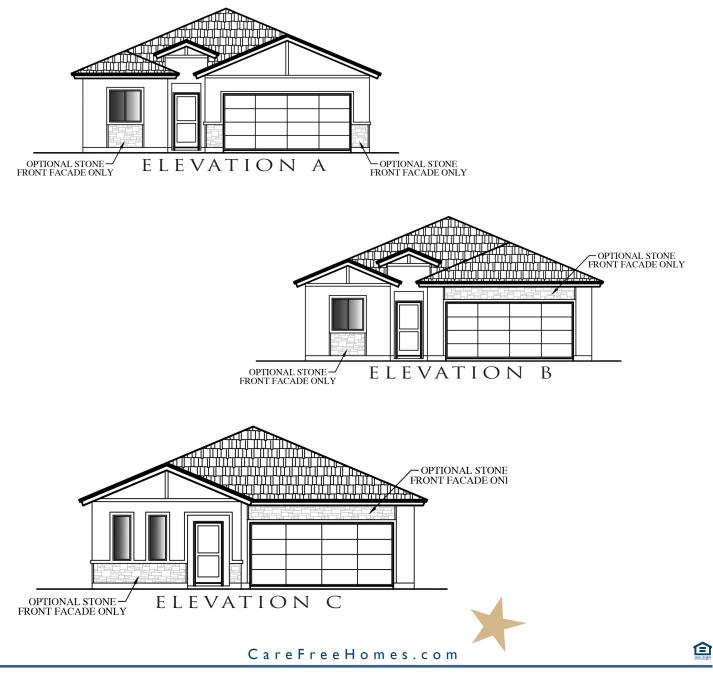

1,894 SQ. FT.

- One-Story
- 4 Bedrooms
- 2 Baths
- Great Room
- Dining Area
- Utility Room
- Covered Patio
- 2-Car Garage

FLOORPLAN ELEVATION C