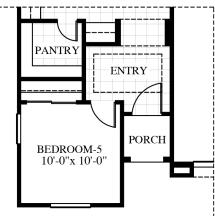

## JUNIPER

1,991 SQ. FT.

- One-Story
- 4 Bedrooms
- 2 Baths
- Great Room
- Dining Area
- Study
- Utility Room
- Covered Patio
- 2-Car Garage

Option:

Study to Bedroom 5

STUDY TO BEDROOM 5