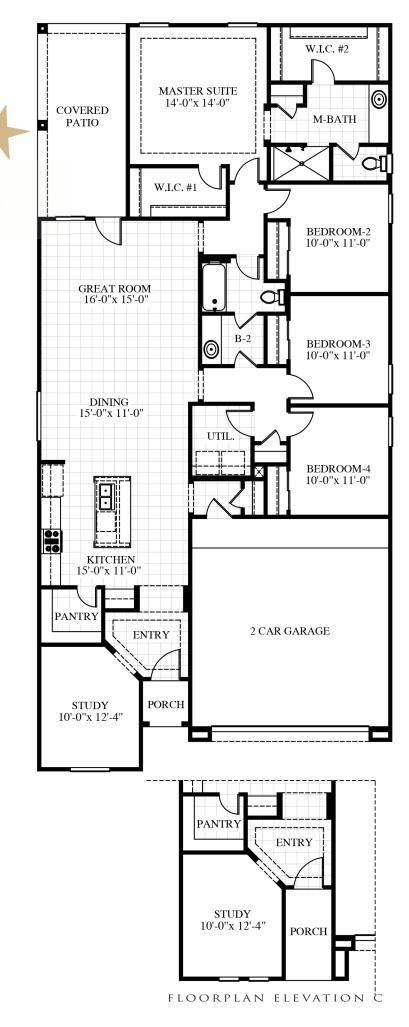

## JUNIPER

1,991 SQ. FT.

- One-Story
- 4 Bedrooms
- 2 Baths
- Great Room
- Dining Area
- Study
- Utility Room
- Covered Patio
- 2-Car Garage

Option:

Study to Bedroom 5

STUDY TO BEDROOM 5