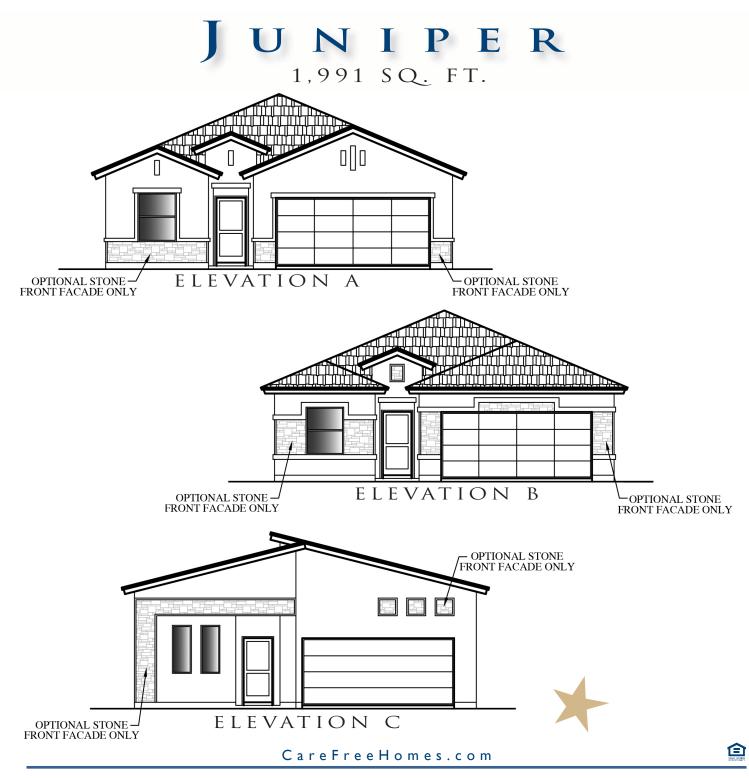

## JUNIPER

1,991 SQ. FT.

- One-Story
- 4 Bedrooms
- 2 Baths
- Great Room
- Dining Area
- Study
- Utility Room
- Covered Patio
- 2-Car Garage

Option:

Study to Bedroom 5

STUDY TO BEDROOM 5