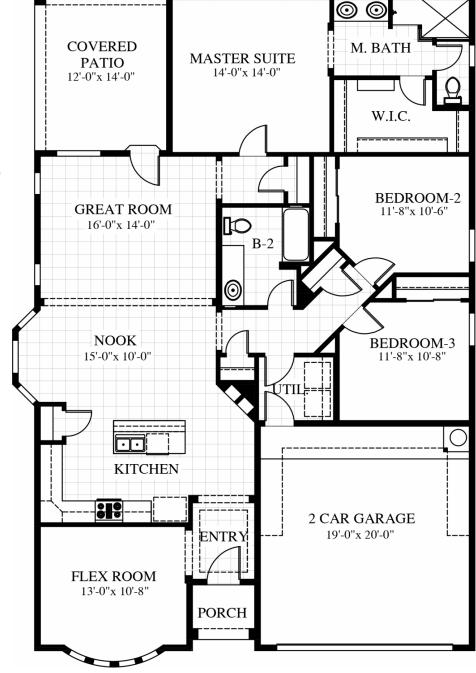

## ENCORE

1,815 SQ. FT.

- One-Story
- 3 Bedrooms
- 2 Baths
- Great Room
- Kitchen Nook
- Flex Room
- Utility Room
- Covered Patio
- 2-Car Garage