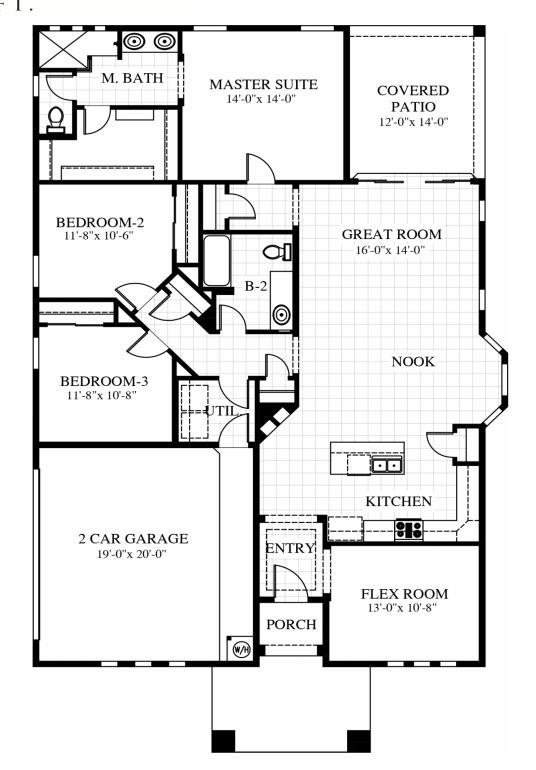

**E C L I P S E** 1,811 SQ. FT.

## One Story

- 3 Bedrooms
- 2 Baths
- Great Room
- Nook
- Flex Room
- Utility
- Covered Patio
- 2-Car Garage