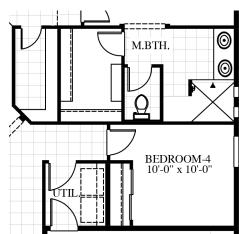

es are approximate only. Total plan square footage calculations are from the outside of exterior walls and include interior partition walls. Optional features may be included at additional costs and are subject to construction cutoff dates. Lot premiums and HOA fees may apply. All maps, plans, landscaping and elevation renderings (color and black and white) are artists' conceptions and are subject to change; these are not lot specific and are meant to shown dimension. This presentation constitutes intellectual property of CareFree Homes. Any copying, reproduction or use of this information without the written authorization of CareFree Homes is strictly prohibited. Prices and promotions are subject to change without notice. Consult a Sales Associate for additional information. 6.10.24









- 3 Bedrooms
- 2 Baths
- Great Room
- Kitchen Nook
- Sitting Area
- Utility Room
- Covered Patio
- 2-Car Garage

## Option:

- 3-Car Garage
- Sitting Area to Bedroom 4