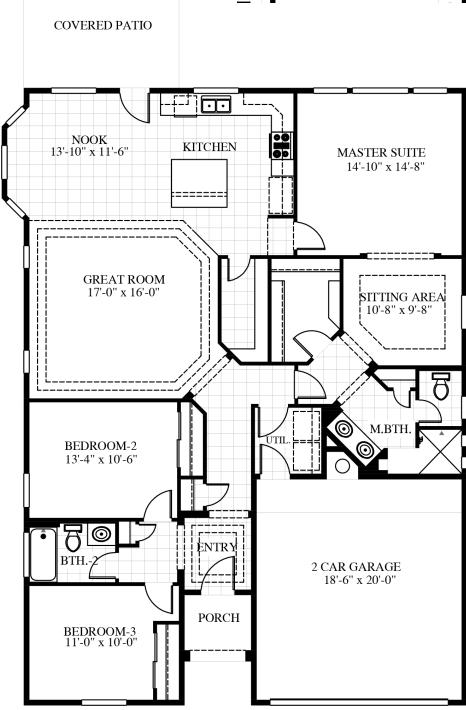

- 3 Bedrooms
- 2 Baths
- Great Room
- Kitchen Nook
- Sitting Area
- Utility Room
- Covered Patio
- 2-Car Garage