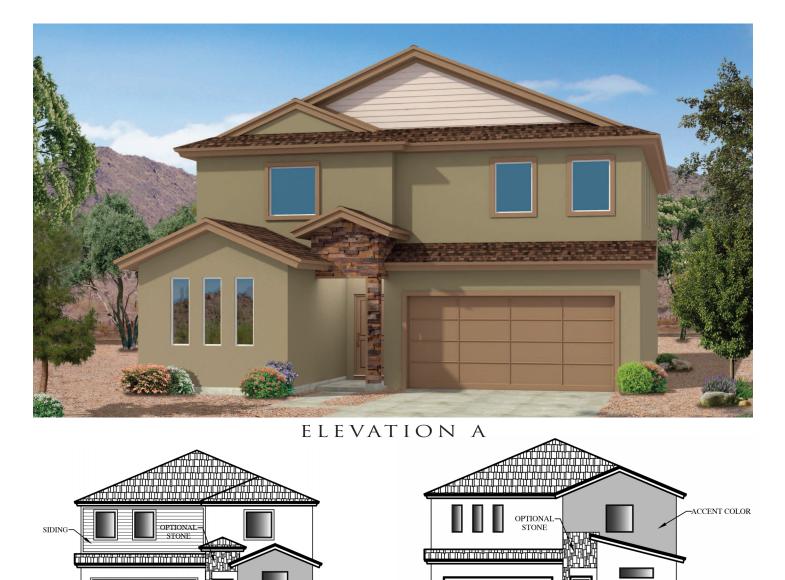

## C O B A L T 2,667 SQ. FT.



In a continuing effort to improve our product, Carefree Homes reserves the right to make changes or modifications to floor plans, specifications, materials, features and colors without notice. Window styles, availability, sizes and locations as well as ceiling heights and vaults and livable square footage will vary with choice of exterior elevations. All floor plans and lot square footages are approximate only. Total plan square footage calculations are from the outside of exterior walls and include interior partition walls. Optional features may be included at additional costs and are subject to construction cutoff dates. Lot premiums and HOA fees may apply. All maps, plans, landscaping and color elevation renderings are artists' conceptions and is for demonstration purpose only. Exteri