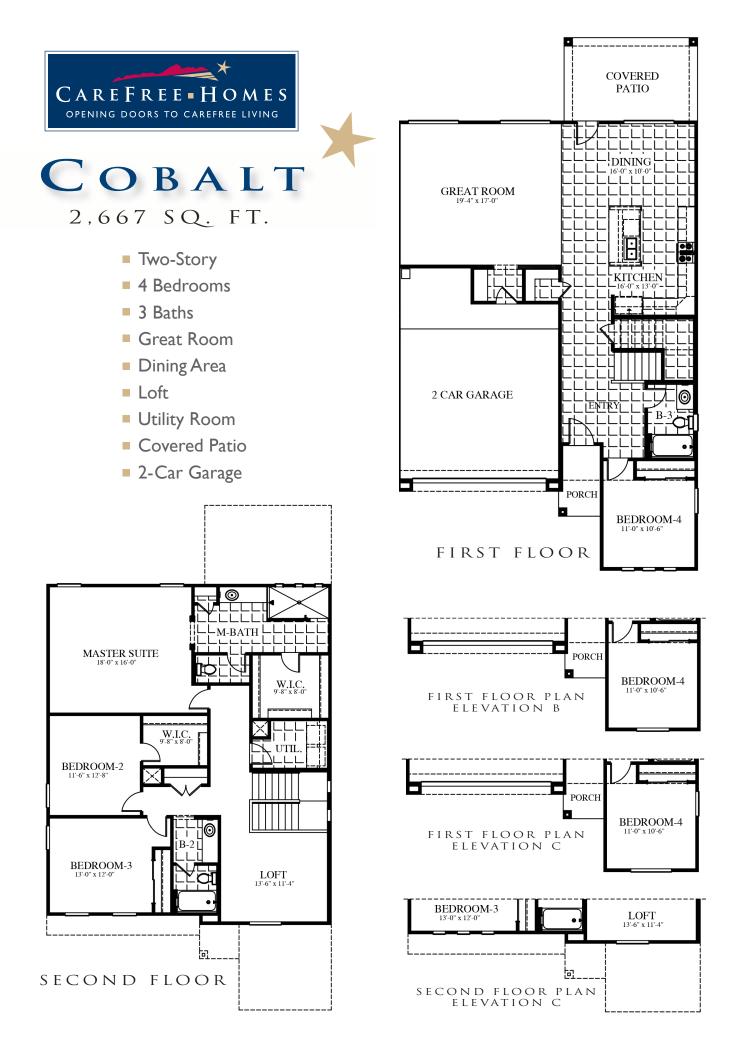

## C O B A L T 2,667 SQ. FT.

In a continuing effort to improve our product, Carefree Homes reserves the right to make changes or modifications to floor plans, specifications, materials, features and colors without notice. Window styles, availability, sizes and locations as well as ceiling heights and vaults and livable square footage will vary with choice of exterior elevations. All floor plans and lot square footages are approximate only. Total plan square footage calculations are from the outside of exterior walls and include interior partition walls. Optional features may be included at additional costs and are subject to construction cutoff dates. Lot premiums and HOA fees may apply. All maps, plans, landscaping and color elevation renderings are artists' conceptions and is for demonstration purpose only. Exterior stone is optional. Exterior stone placement, landscaping, and stucco color combinations may vary. This presentation constitutes intellectual property of CareFree Homes. Any copying, reproduction or use of this information without the written authorization of CareFree Homes is strictly prohibited. Prices are subject to change without notice. Consult a Sales Associate for additional information. 78.24