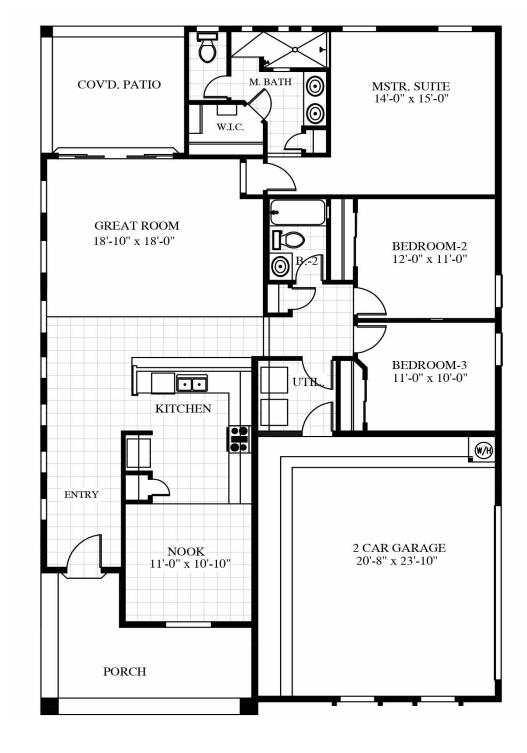

## **AVAIL** 1,652 SQ. FT.

- One Story
- 3 Bedrooms
- 2 Baths
- Nook
- Great Room
- Utility Room
- Covered Patio
- 2-Car Garage