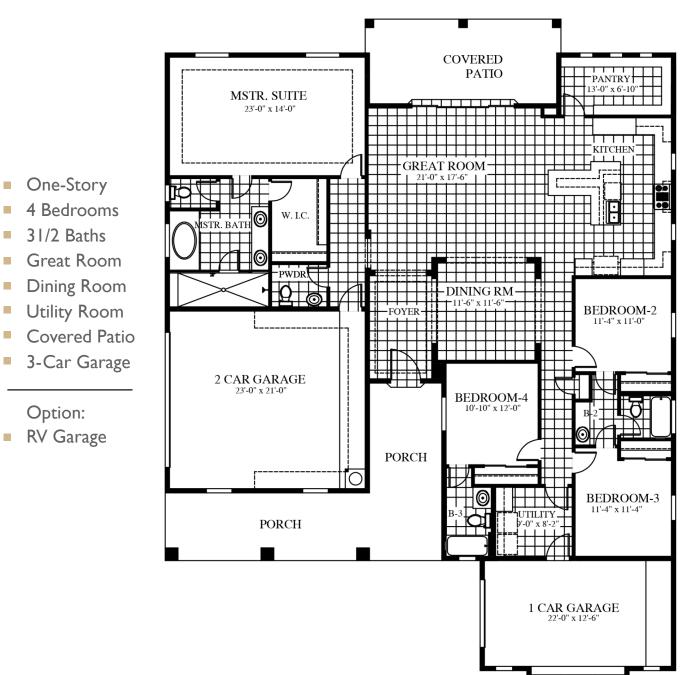

s are approximate only. Total plan square footage calculations are from the outside of exterior walls and include interior partition walls. Optional features may be included at additional costs and are subject to construction cutoff dates. Lot premiums and HOA fees may apply. All maps, plans, landscaping and elevation renderings (color and black and white) are artists' conceptions and are subject to change; these are not lot specific and are meant to shown dimension. This presentation constitutes intellectual property of CareFree Homes. Any copying, reproduction or use of this information without the written authorization of CareFree Homes is strictly prohibited. Prices and promotions are subject to change without notice. Consult a Sales Associate for additional information. 12.18.23