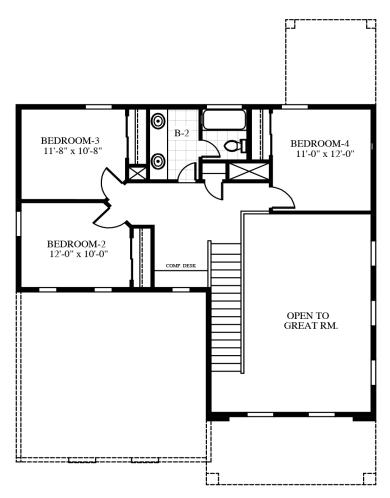

## **ALLURE**1,755 SQ. FT.

- Two Story
- 4 Bedrooms
- 2 1/2 Baths
- Great Room
- Nook
- Tech Area
- Laundry
- Covered Patio
- 2-Car Garage

FIRST FLOOR

SECOND FLOOR