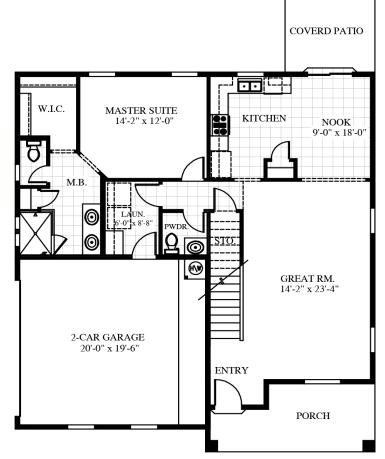

## **ALLURE**1,755 SQ. FT.

- Two Story
- 4 Bedrooms
- 2 1/2 Baths
- Great Room
- Nook
- Tech Area
- Laundry
- Covered Patio
- 2-Car Garage

FIRST FLOOR

SECOND FLOOR